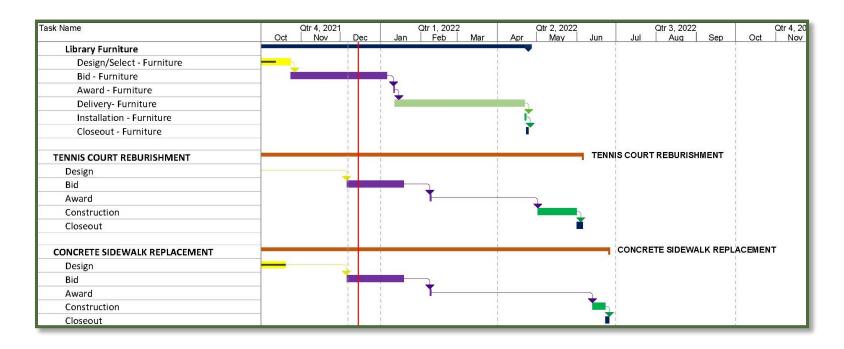

#### **Projects in Progress**

- Library Improvements
  - Brooktree
  - Noble
  - Majestic Way
  - Summerdale
  - Vinci Park
  - Morrill
  - Piedmont
  - Sierramont
- Exterior Door Numbers at BT, MW, and SD

#### **Bidding**

- Sierramont Tennis Courts
- Concrete Sidewalk Replacement
  - Noble
  - Sierramont