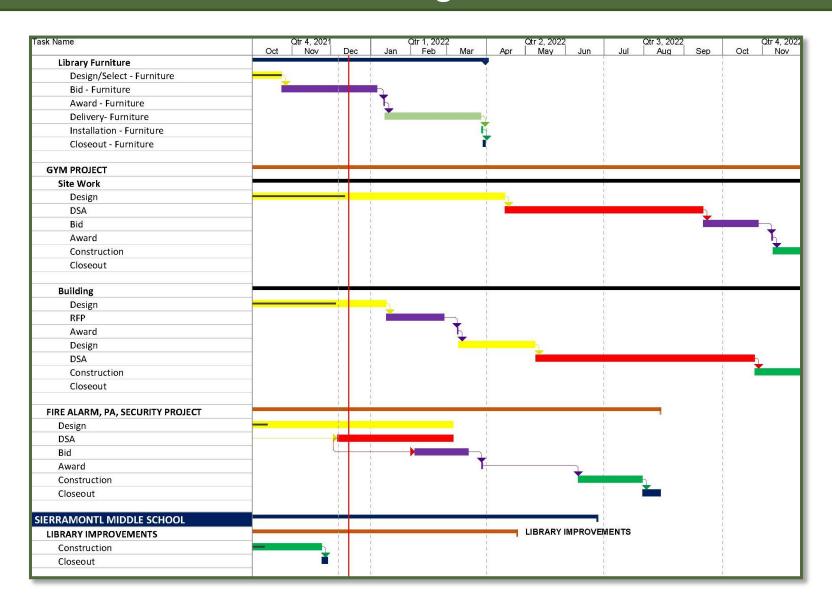

#### **Projects in Design**

- Piedmont Gym
- Fire Alarm, Public Address, and Security Upgrade/Replacement
  - Morrill
  - Piedmont
- Morrill Exterior Door Replacement/Concrete Sidewalk Replacement
- Morrill Small Amphitheater Replacement