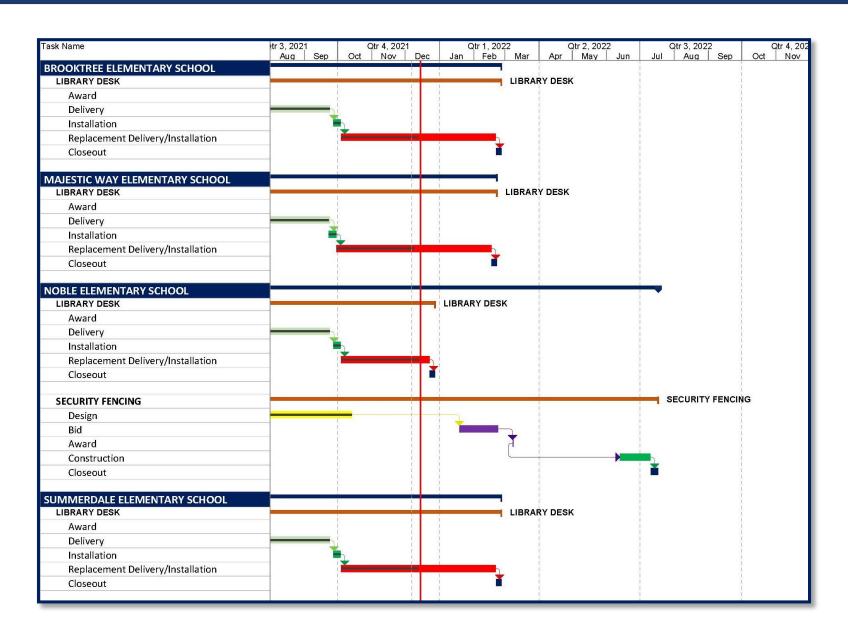

#### **Projects in Progress**

- Library Reception Desk
  - Brooktree, Noble, Majestic Way, Summerdale, Vinci Park, and Piedmont
- Security Camera Project All Sites

#### **Bidding**

Security Fencing – Noble

#### **Projects in Progress**

- Library Improvements
  - Brooktree
  - Noble
  - Majestic Way
  - Summerdale
  - Vinci Park
  - Morrill
  - Piedmont
  - Sierramont
- Exterior Door Numbers at BT, MW, and SD