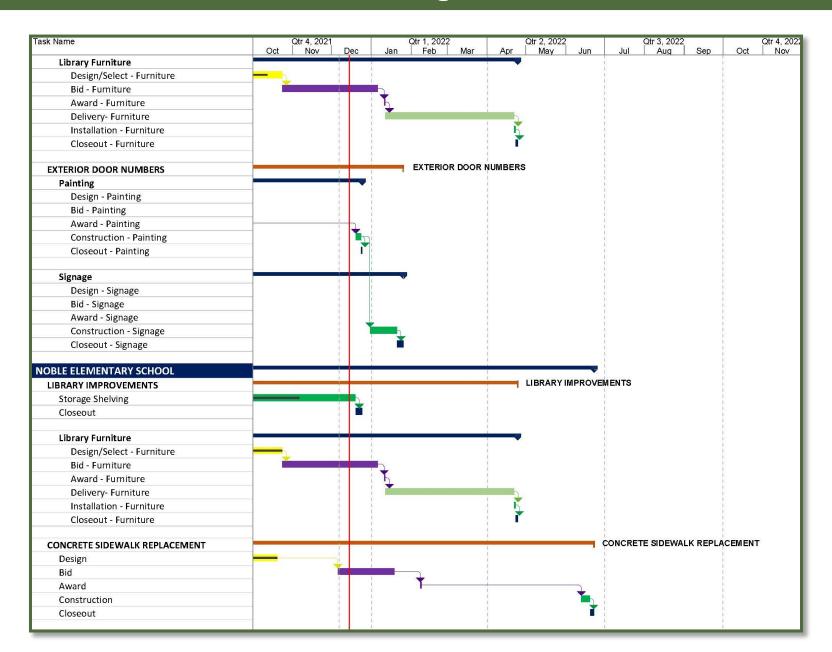

#### **Projects in Progress**

- Library Improvements
  - Brooktree
  - Noble
  - Majestic Way
  - Summerdale
  - Vinci Park
  - Morrill
  - Piedmont
  - Sierramont
- Exterior Door Numbers at BT, MW, and SD