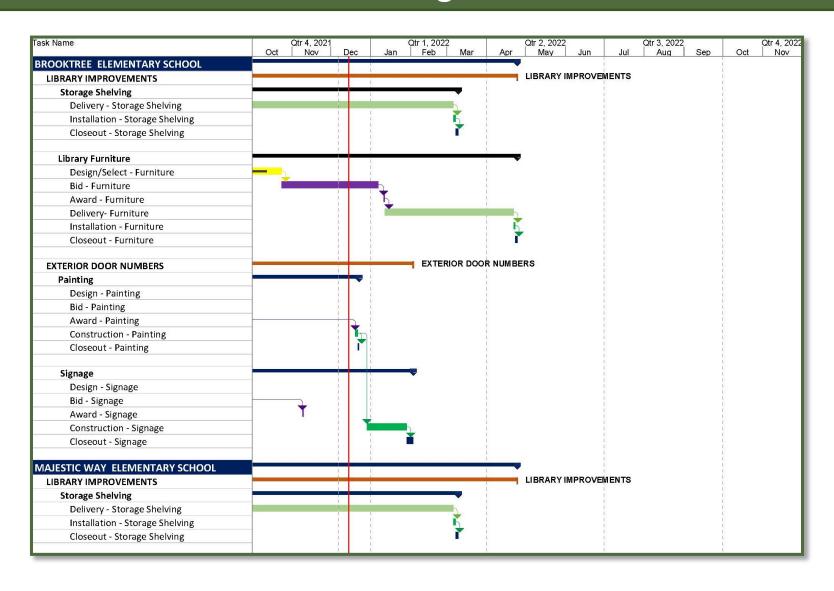

#### **Projects in Progress**

- Library Improvements
  - Brooktree
  - Noble
  - Majestic Way
  - Summerdale
  - Vinci Park
  - Morrill
  - Piedmont
  - Sierramont
- Exterior Door Numbers at BT, MW, and SD