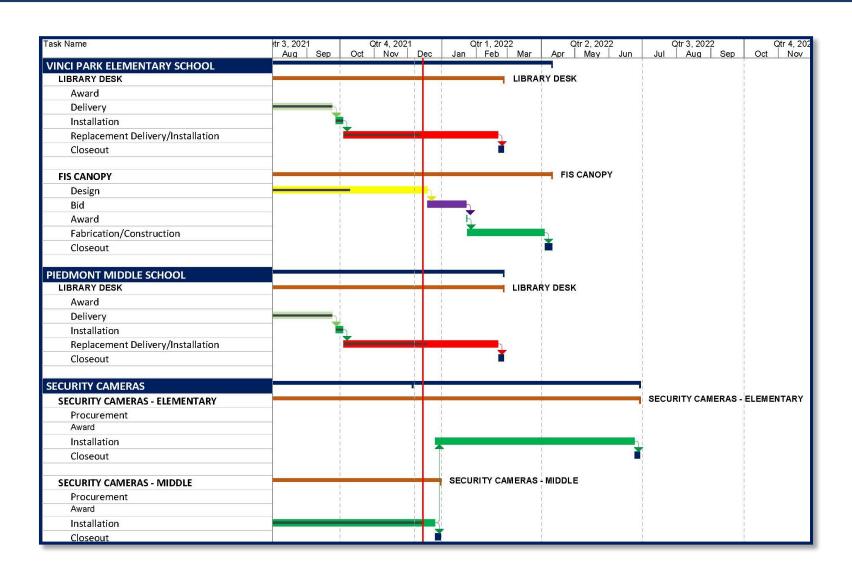

#### **Projects in Progress**

- Library Reception Desk
  - Brooktree, Noble, Majestic Way, Summerdale, Vinci Park, and Piedmont
- Security Camera Project All Sites

#### **Projects in Design**

Vinci Park - FIS Canopy