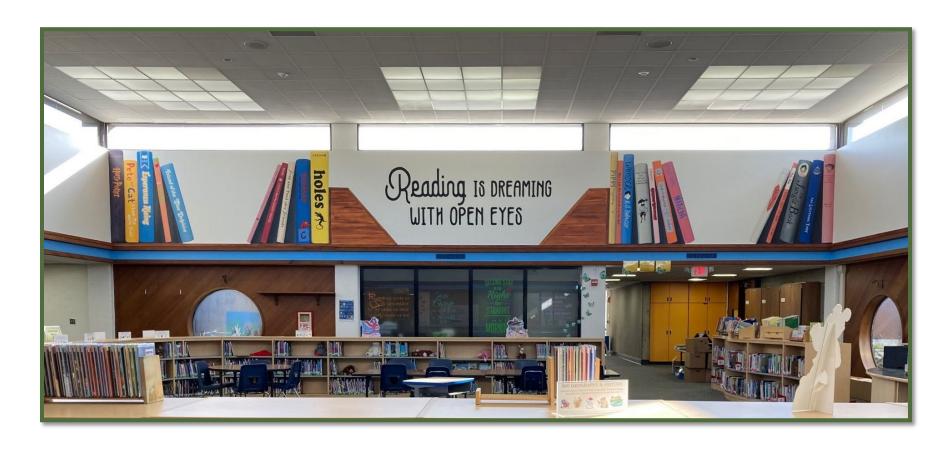

#### **Projects in Progress**

- Library Reception Desk
  - Brooktree, Noble, Majestic Way, Summerdale, Vinci Park, and Piedmont
- Security Camera Project All Sites

#### **Projects in Progress**

- Library Improvements
  - Brooktree
  - Noble
  - Majestic Way
  - Summerdale
  - Vinci Park
  - Morrill
  - Piedmont
  - Sierramont
- Exterior Door Numbers at BT, MW, and SD

Vinci Park Library

Vinci Park Library