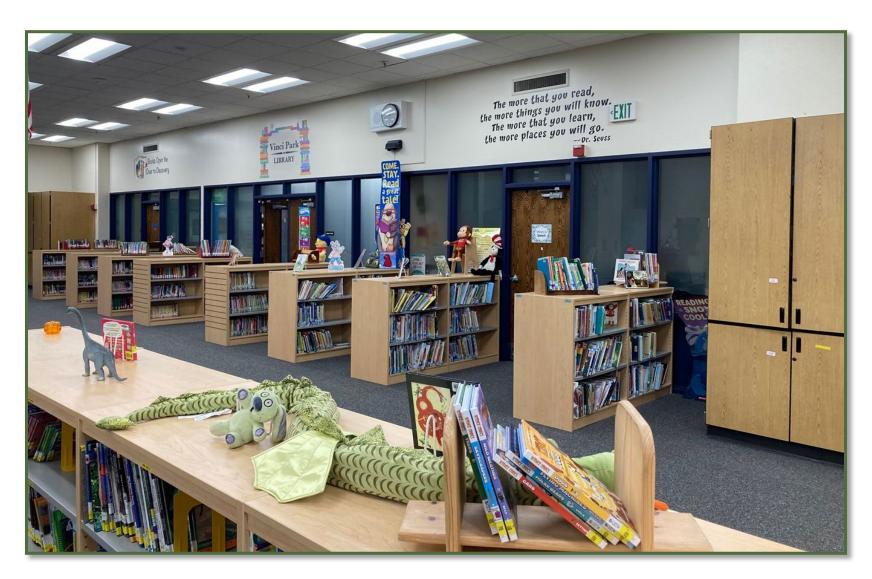

#### **Projects in Progress**

- Library Reception Desk
  - Brooktree, Noble, Majestic Way, Summerdale, Vinci Park, and Piedmont
- Security Camera Project All Sites

#### **Projects in Progress**

- Library Improvements
  - Brooktree
  - Noble
  - Majestic Way
  - Summerdale
  - Vinci Park
  - Morrill
  - Piedmont
  - Sierramont
- Exterior Door Numbers at BT, MW, and SD

Vinci Park Library

Vinci Park Library