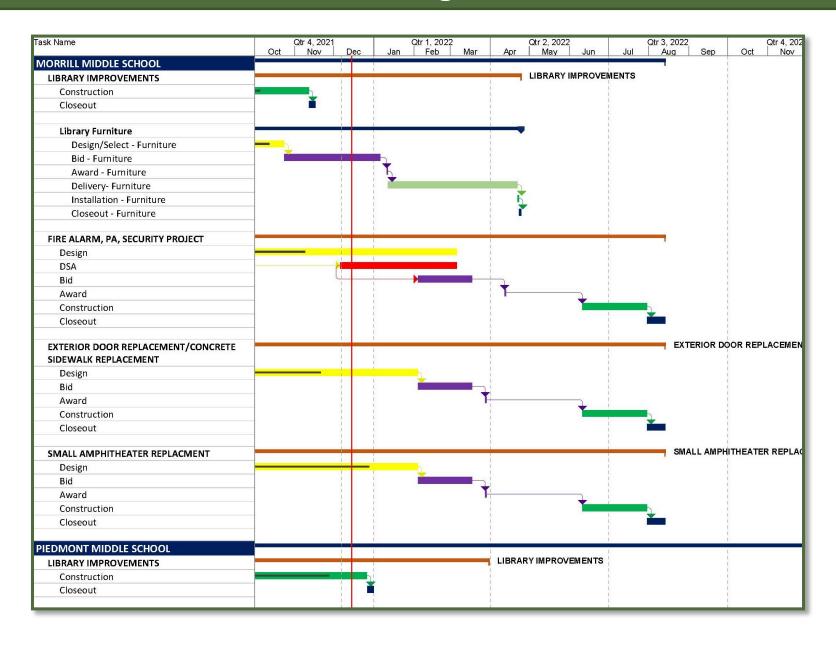

#### **Projects in Progress**

- Library Improvements
  - Brooktree
  - Noble
  - Majestic Way
  - Summerdale
  - Vinci Park
  - Morrill
  - Piedmont
  - Sierramont
- Exterior Door Numbers at BT, MW, and SD

#### **Projects in Design**

- Piedmont Gym
- Fire Alarm, Public Address, and Security Upgrade/Replacement
  - Morrill
  - Piedmont
- Morrill Exterior Door Replacement/Concrete Sidewalk Replacement
- Morrill Small Amphitheater Replacement