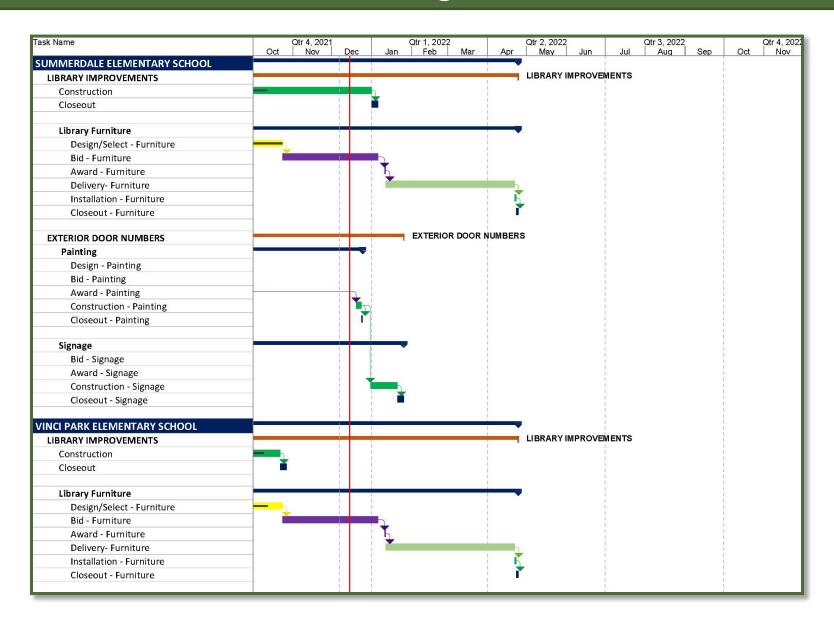

#### **Projects in Progress**

- Library Improvements
  - Brooktree
  - Noble
  - Majestic Way
  - Summerdale
  - Vinci Park
  - Morrill
  - Piedmont
  - Sierramont
- Exterior Door Numbers at BT, MW, and SD