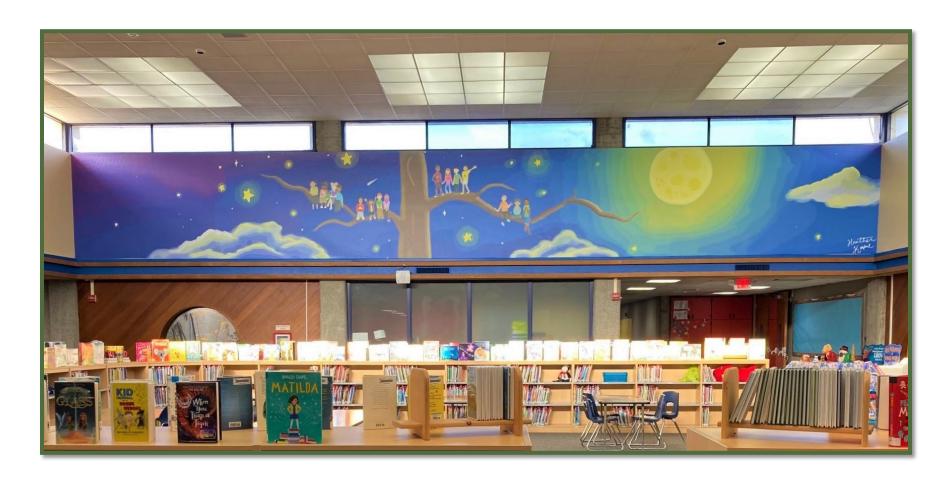

#### **Projects in Progress**

- Library Reception Desk
  - Brooktree, Noble, Majestic Way, Summerdale, Vinci Park, and Piedmont
- Security Camera Project All Sites

#### **Projects in Progress**

- Library Improvements
  - Brooktree
  - Noble
  - Majestic Way
  - Summerdale
  - Vinci Park
  - Morrill
  - Piedmont
  - Sierramont
- Exterior Door Numbers at BT, MW, and SD

Vinci Park Library

Vinci Park Library